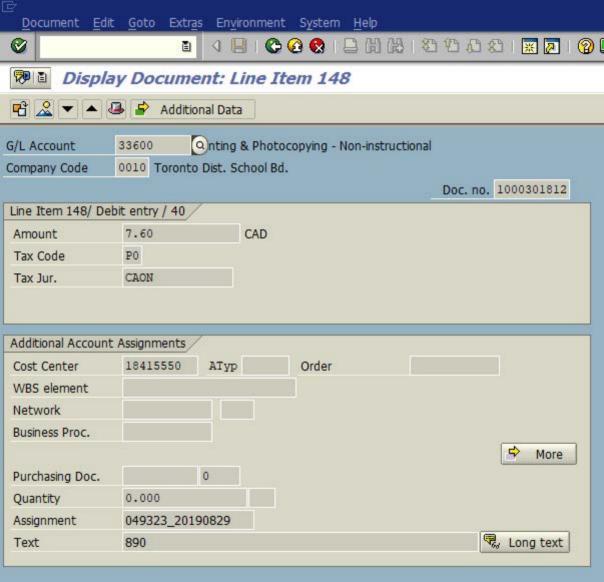

| Boar                           | d TRUSTE                                             | E EXPENSE CHEQUE REQUISITION (SUPPORTING DOCUMENTATION MUST BE ATTACHED                                                                                                                                                                                                                                                                                                                                                                                                                                                                                                                                                                                                                                                                                                                                                                                                                                                                                                                                                                                                                                                                                                                                                                                                                                                                                                                                                                                                                                                                                                                                                                                                                                                                                                                                                                                                                                                                                                                                                                                                                                                        | E-S                        | 可<br>可<br>可<br>可<br>可<br>可<br>可<br>可<br>可<br>可<br>可<br>可<br>可<br>可 |
|--------------------------------|------------------------------------------------------|--------------------------------------------------------------------------------------------------------------------------------------------------------------------------------------------------------------------------------------------------------------------------------------------------------------------------------------------------------------------------------------------------------------------------------------------------------------------------------------------------------------------------------------------------------------------------------------------------------------------------------------------------------------------------------------------------------------------------------------------------------------------------------------------------------------------------------------------------------------------------------------------------------------------------------------------------------------------------------------------------------------------------------------------------------------------------------------------------------------------------------------------------------------------------------------------------------------------------------------------------------------------------------------------------------------------------------------------------------------------------------------------------------------------------------------------------------------------------------------------------------------------------------------------------------------------------------------------------------------------------------------------------------------------------------------------------------------------------------------------------------------------------------------------------------------------------------------------------------------------------------------------------------------------------------------------------------------------------------------------------------------------------------------------------------------------------------------------------------------------------------|----------------------------|--------------------------------------------------------------------|
|                                | TS PAYABLE<br>SSUE A CHEQUE AS DES                   | SCRIBED BELOW:                                                                                                                                                                                                                                                                                                                                                                                                                                                                                                                                                                                                                                                                                                                                                                                                                                                                                                                                                                                                                                                                                                                                                                                                                                                                                                                                                                                                                                                                                                                                                                                                                                                                                                                                                                                                                                                                                                                                                                                                                                                                                                                 | CEPARIMENT                 |                                                                    |
| CHEQUE PAYABLE T               | O: Bestview Advertisin (please print / type clearly) | g Inc.                                                                                                                                                                                                                                                                                                                                                                                                                                                                                                                                                                                                                                                                                                                                                                                                                                                                                                                                                                                                                                                                                                                                                                                                                                                                                                                                                                                                                                                                                                                                                                                                                                                                                                                                                                                                                                                                                                                                                                                                                                                                                                                         | <u> </u>                   |                                                                    |
| FULL ADDRESS:                  | 280 Yorktech Drive,                                  | , Unit 3                                                                                                                                                                                                                                                                                                                                                                                                                                                                                                                                                                                                                                                                                                                                                                                                                                                                                                                                                                                                                                                                                                                                                                                                                                                                                                                                                                                                                                                                                                                                                                                                                                                                                                                                                                                                                                                                                                                                                                                                                                                                                                                       |                            |                                                                    |
|                                |                                                      | Street Name and Number                                                                                                                                                                                                                                                                                                                                                                                                                                                                                                                                                                                                                                                                                                                                                                                                                                                                                                                                                                                                                                                                                                                                                                                                                                                                                                                                                                                                                                                                                                                                                                                                                                                                                                                                                                                                                                                                                                                                                                                                                                                                                                         |                            |                                                                    |
|                                | Markham                                              |                                                                                                                                                                                                                                                                                                                                                                                                                                                                                                                                                                                                                                                                                                                                                                                                                                                                                                                                                                                                                                                                                                                                                                                                                                                                                                                                                                                                                                                                                                                                                                                                                                                                                                                                                                                                                                                                                                                                                                                                                                                                                                                                | L6G 0A4                    |                                                                    |
|                                | City                                                 |                                                                                                                                                                                                                                                                                                                                                                                                                                                                                                                                                                                                                                                                                                                                                                                                                                                                                                                                                                                                                                                                                                                                                                                                                                                                                                                                                                                                                                                                                                                                                                                                                                                                                                                                                                                                                                                                                                                                                                                                                                                                                                                                | Postal Code                |                                                                    |
| ISSUE CHEQUE FOR:              |                                                      |                                                                                                                                                                                                                                                                                                                                                                                                                                                                                                                                                                                                                                                                                                                                                                                                                                                                                                                                                                                                                                                                                                                                                                                                                                                                                                                                                                                                                                                                                                                                                                                                                                                                                                                                                                                                                                                                                                                                                                                                                                                                                                                                |                            |                                                                    |
|                                | (indicate whether C                                  | anadian or US \$)                                                                                                                                                                                                                                                                                                                                                                                                                                                                                                                                                                                                                                                                                                                                                                                                                                                                                                                                                                                                                                                                                                                                                                                                                                                                                                                                                                                                                                                                                                                                                                                                                                                                                                                                                                                                                                                                                                                                                                                                                                                                                                              |                            |                                                                    |
| PURPOSE OF OVERA               | LL EXPENDITURE:                                      | Ward 20 - Back to School Newsletters                                                                                                                                                                                                                                                                                                                                                                                                                                                                                                                                                                                                                                                                                                                                                                                                                                                                                                                                                                                                                                                                                                                                                                                                                                                                                                                                                                                                                                                                                                                                                                                                                                                                                                                                                                                                                                                                                                                                                                                                                                                                                           |                            |                                                                    |
|                                |                                                      | Printing and Delivery                                                                                                                                                                                                                                                                                                                                                                                                                                                                                                                                                                                                                                                                                                                                                                                                                                                                                                                                                                                                                                                                                                                                                                                                                                                                                                                                                                                                                                                                                                                                                                                                                                                                                                                                                                                                                                                                                                                                                                                                                                                                                                          | Fight                      |                                                                    |
|                                |                                                      |                                                                                                                                                                                                                                                                                                                                                                                                                                                                                                                                                                                                                                                                                                                                                                                                                                                                                                                                                                                                                                                                                                                                                                                                                                                                                                                                                                                                                                                                                                                                                                                                                                                                                                                                                                                                                                                                                                                                                                                                                                                                                                                                | (                          |                                                                    |
| 8                              |                                                      |                                                                                                                                                                                                                                                                                                                                                                                                                                                                                                                                                                                                                                                                                                                                                                                                                                                                                                                                                                                                                                                                                                                                                                                                                                                                                                                                                                                                                                                                                                                                                                                                                                                                                                                                                                                                                                                                                                                                                                                                                                                                                                                                |                            |                                                                    |
|                                |                                                      | SUMMARY OF EXPENDITURES                                                                                                                                                                                                                                                                                                                                                                                                                                                                                                                                                                                                                                                                                                                                                                                                                                                                                                                                                                                                                                                                                                                                                                                                                                                                                                                                                                                                                                                                                                                                                                                                                                                                                                                                                                                                                                                                                                                                                                                                                                                                                                        |                            |                                                                    |
| GL COS<br>ACCOUNT CENTI<br># # |                                                      | EXPENSE DESCRIPTION (Description for expense line item) (MAX. 30 CHARACTERS)                                                                                                                                                                                                                                                                                                                                                                                                                                                                                                                                                                                                                                                                                                                                                                                                                                                                                                                                                                                                                                                                                                                                                                                                                                                                                                                                                                                                                                                                                                                                                                                                                                                                                                                                                                                                                                                                                                                                                                                                                                                   | AMOUNT<br>INCLUDING<br>HST | •                                                                  |
| 33600 184155                   | 550 1640                                             | Printing & Delivery - Back to School Newsletters                                                                                                                                                                                                                                                                                                                                                                                                                                                                                                                                                                                                                                                                                                                                                                                                                                                                                                                                                                                                                                                                                                                                                                                                                                                                                                                                                                                                                                                                                                                                                                                                                                                                                                                                                                                                                                                                                                                                                                                                                                                                               | 4,099.64                   | 1                                                                  |
|                                |                                                      | Ward 20 - Trustee Manna Wong                                                                                                                                                                                                                                                                                                                                                                                                                                                                                                                                                                                                                                                                                                                                                                                                                                                                                                                                                                                                                                                                                                                                                                                                                                                                                                                                                                                                                                                                                                                                                                                                                                                                                                                                                                                                                                                                                                                                                                                                                                                                                                   | 1,000.01                   |                                                                    |
|                                |                                                      | The state of the s |                            |                                                                    |
|                                |                                                      |                                                                                                                                                                                                                                                                                                                                                                                                                                                                                                                                                                                                                                                                                                                                                                                                                                                                                                                                                                                                                                                                                                                                                                                                                                                                                                                                                                                                                                                                                                                                                                                                                                                                                                                                                                                                                                                                                                                                                                                                                                                                                                                                | 18                         |                                                                    |
| TOTAL                          | AMOUNT                                               |                                                                                                                                                                                                                                                                                                                                                                                                                                                                                                                                                                                                                                                                                                                                                                                                                                                                                                                                                                                                                                                                                                                                                                                                                                                                                                                                                                                                                                                                                                                                                                                                                                                                                                                                                                                                                                                                                                                                                                                                                                                                                                                                | 4,099.64                   | - 00                                                               |
| Trustee Name:                  | Trustee Manna W                                      | /ong                                                                                                                                                                                                                                                                                                                                                                                                                                                                                                                                                                                                                                                                                                                                                                                                                                                                                                                                                                                                                                                                                                                                                                                                                                                                                                                                                                                                                                                                                                                                                                                                                                                                                                                                                                                                                                                                                                                                                                                                                                                                                                                           |                            | .08.20                                                             |
| Trustee Signature:             |                                                      | Approved by:                                                                                                                                                                                                                                                                                                                                                                                                                                                                                                                                                                                                                                                                                                                                                                                                                                                                                                                                                                                                                                                                                                                                                                                                                                                                                                                                                                                                                                                                                                                                                                                                                                                                                                                                                                                                                                                                                                                                                                                                                                                                                                                   |                            |                                                                    |
| Claim Originator Na            | me: Irer                                             | =                                                                                                                                                                                                                                                                                                                                                                                                                                                                                                                                                                                                                                                                                                                                                                                                                                                                                                                                                                                                                                                                                                                                                                                                                                                                                                                                                                                                                                                                                                                                                                                                                                                                                                                                                                                                                                                                                                                                                                                                                                                                                                                              |                            |                                                                    |
| Phone Number:                  | 416-397-3063                                         | Approved by:                                                                                                                                                                                                                                                                                                                                                                                                                                                                                                                                                                                                                                                                                                                                                                                                                                                                                                                                                                                                                                                                                                                                                                                                                                                                                                                                                                                                                                                                                                                                                                                                                                                                                                                                                                                                                                                                                                                                                                                                                                                                                                                   | or Designate's             |                                                                    |
|                                |                                                      | 0                                                                                                                                                                                                                                                                                                                                                                                                                                                                                                                                                                                                                                                                                                                                                                                                                                                                                                                                                                                                                                                                                                                                                                                                                                                                                                                                                                                                                                                                                                                                                                                                                                                                                                                                                                                                                                                                                                                                                                                                                                                                                                                              | •                          |                                                                    |
| PLEASE SPECIFY SPE             | ECIAL INSTRUCTIONS:                                  |                                                                                                                                                                                                                                                                                                                                                                                                                                                                                                                                                                                                                                                                                                                                                                                                                                                                                                                                                                                                                                                                                                                                                                                                                                                                                                                                                                                                                                                                                                                                                                                                                                                                                                                                                                                                                                                                                                                                                                                                                                                                                                                                |                            |                                                                    |