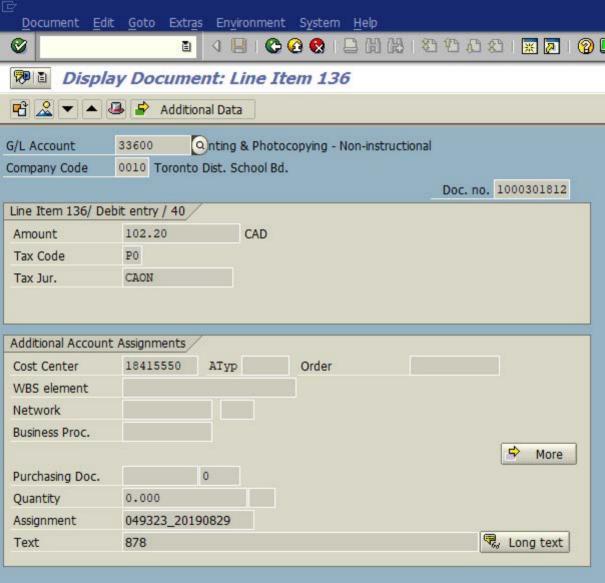

| Boar                           | d TRUSTE                                             | E EXPENSE CHEQUE REQUISITION (SUPPORTING DOCUMENTATION MUST BE ATTACHED                                                                                                                                                                                                                                                                                                                                                                                                                                                                                                                                                                                                                                                                                                                                                                                                                                                                                                                                                                                                                                                                                                                                                                                                                                                                                                                                                                                                                                                                                                                                                                                                                                                                                                                                                                                                                                                                                                                                                                                                                                                        | E-S                        | 可<br>可<br>可<br>可<br>可<br>可<br>可<br>可<br>可<br>可<br>可<br>可<br>可<br>可 |
|--------------------------------|------------------------------------------------------|--------------------------------------------------------------------------------------------------------------------------------------------------------------------------------------------------------------------------------------------------------------------------------------------------------------------------------------------------------------------------------------------------------------------------------------------------------------------------------------------------------------------------------------------------------------------------------------------------------------------------------------------------------------------------------------------------------------------------------------------------------------------------------------------------------------------------------------------------------------------------------------------------------------------------------------------------------------------------------------------------------------------------------------------------------------------------------------------------------------------------------------------------------------------------------------------------------------------------------------------------------------------------------------------------------------------------------------------------------------------------------------------------------------------------------------------------------------------------------------------------------------------------------------------------------------------------------------------------------------------------------------------------------------------------------------------------------------------------------------------------------------------------------------------------------------------------------------------------------------------------------------------------------------------------------------------------------------------------------------------------------------------------------------------------------------------------------------------------------------------------------|----------------------------|--------------------------------------------------------------------|
|                                | TS PAYABLE<br>SSUE A CHEQUE AS DES                   | SCRIBED BELOW:                                                                                                                                                                                                                                                                                                                                                                                                                                                                                                                                                                                                                                                                                                                                                                                                                                                                                                                                                                                                                                                                                                                                                                                                                                                                                                                                                                                                                                                                                                                                                                                                                                                                                                                                                                                                                                                                                                                                                                                                                                                                                                                 | CEPARIMENT                 |                                                                    |
| CHEQUE PAYABLE T               | O: Bestview Advertisin (please print / type clearly) | g Inc.                                                                                                                                                                                                                                                                                                                                                                                                                                                                                                                                                                                                                                                                                                                                                                                                                                                                                                                                                                                                                                                                                                                                                                                                                                                                                                                                                                                                                                                                                                                                                                                                                                                                                                                                                                                                                                                                                                                                                                                                                                                                                                                         | <u> </u>                   |                                                                    |
| FULL ADDRESS:                  | 280 Yorktech Drive,                                  | , Unit 3                                                                                                                                                                                                                                                                                                                                                                                                                                                                                                                                                                                                                                                                                                                                                                                                                                                                                                                                                                                                                                                                                                                                                                                                                                                                                                                                                                                                                                                                                                                                                                                                                                                                                                                                                                                                                                                                                                                                                                                                                                                                                                                       |                            |                                                                    |
|                                |                                                      | Street Name and Number                                                                                                                                                                                                                                                                                                                                                                                                                                                                                                                                                                                                                                                                                                                                                                                                                                                                                                                                                                                                                                                                                                                                                                                                                                                                                                                                                                                                                                                                                                                                                                                                                                                                                                                                                                                                                                                                                                                                                                                                                                                                                                         |                            |                                                                    |
|                                | Markham                                              |                                                                                                                                                                                                                                                                                                                                                                                                                                                                                                                                                                                                                                                                                                                                                                                                                                                                                                                                                                                                                                                                                                                                                                                                                                                                                                                                                                                                                                                                                                                                                                                                                                                                                                                                                                                                                                                                                                                                                                                                                                                                                                                                | L6G 0A4                    |                                                                    |
|                                | City                                                 |                                                                                                                                                                                                                                                                                                                                                                                                                                                                                                                                                                                                                                                                                                                                                                                                                                                                                                                                                                                                                                                                                                                                                                                                                                                                                                                                                                                                                                                                                                                                                                                                                                                                                                                                                                                                                                                                                                                                                                                                                                                                                                                                | Postal Code                |                                                                    |
| ISSUE CHEQUE FOR:              |                                                      |                                                                                                                                                                                                                                                                                                                                                                                                                                                                                                                                                                                                                                                                                                                                                                                                                                                                                                                                                                                                                                                                                                                                                                                                                                                                                                                                                                                                                                                                                                                                                                                                                                                                                                                                                                                                                                                                                                                                                                                                                                                                                                                                |                            |                                                                    |
|                                | (indicate whether C                                  | anadian or US \$)                                                                                                                                                                                                                                                                                                                                                                                                                                                                                                                                                                                                                                                                                                                                                                                                                                                                                                                                                                                                                                                                                                                                                                                                                                                                                                                                                                                                                                                                                                                                                                                                                                                                                                                                                                                                                                                                                                                                                                                                                                                                                                              |                            |                                                                    |
| PURPOSE OF OVERA               | LL EXPENDITURE:                                      | Ward 20 - Back to School Newsletters                                                                                                                                                                                                                                                                                                                                                                                                                                                                                                                                                                                                                                                                                                                                                                                                                                                                                                                                                                                                                                                                                                                                                                                                                                                                                                                                                                                                                                                                                                                                                                                                                                                                                                                                                                                                                                                                                                                                                                                                                                                                                           |                            |                                                                    |
|                                |                                                      | Printing and Delivery                                                                                                                                                                                                                                                                                                                                                                                                                                                                                                                                                                                                                                                                                                                                                                                                                                                                                                                                                                                                                                                                                                                                                                                                                                                                                                                                                                                                                                                                                                                                                                                                                                                                                                                                                                                                                                                                                                                                                                                                                                                                                                          | Fight                      |                                                                    |
|                                |                                                      |                                                                                                                                                                                                                                                                                                                                                                                                                                                                                                                                                                                                                                                                                                                                                                                                                                                                                                                                                                                                                                                                                                                                                                                                                                                                                                                                                                                                                                                                                                                                                                                                                                                                                                                                                                                                                                                                                                                                                                                                                                                                                                                                | (                          |                                                                    |
| 8                              |                                                      |                                                                                                                                                                                                                                                                                                                                                                                                                                                                                                                                                                                                                                                                                                                                                                                                                                                                                                                                                                                                                                                                                                                                                                                                                                                                                                                                                                                                                                                                                                                                                                                                                                                                                                                                                                                                                                                                                                                                                                                                                                                                                                                                |                            |                                                                    |
|                                |                                                      | SUMMARY OF EXPENDITURES                                                                                                                                                                                                                                                                                                                                                                                                                                                                                                                                                                                                                                                                                                                                                                                                                                                                                                                                                                                                                                                                                                                                                                                                                                                                                                                                                                                                                                                                                                                                                                                                                                                                                                                                                                                                                                                                                                                                                                                                                                                                                                        |                            |                                                                    |
| GL COS<br>ACCOUNT CENTI<br># # |                                                      | EXPENSE DESCRIPTION (Description for expense line item) (MAX. 30 CHARACTERS)                                                                                                                                                                                                                                                                                                                                                                                                                                                                                                                                                                                                                                                                                                                                                                                                                                                                                                                                                                                                                                                                                                                                                                                                                                                                                                                                                                                                                                                                                                                                                                                                                                                                                                                                                                                                                                                                                                                                                                                                                                                   | AMOUNT<br>INCLUDING<br>HST | •                                                                  |
| 33600 184155                   | 550 1640                                             | Printing & Delivery - Back to School Newsletters                                                                                                                                                                                                                                                                                                                                                                                                                                                                                                                                                                                                                                                                                                                                                                                                                                                                                                                                                                                                                                                                                                                                                                                                                                                                                                                                                                                                                                                                                                                                                                                                                                                                                                                                                                                                                                                                                                                                                                                                                                                                               | 4,099.64                   | 1                                                                  |
|                                |                                                      | Ward 20 - Trustee Manna Wong                                                                                                                                                                                                                                                                                                                                                                                                                                                                                                                                                                                                                                                                                                                                                                                                                                                                                                                                                                                                                                                                                                                                                                                                                                                                                                                                                                                                                                                                                                                                                                                                                                                                                                                                                                                                                                                                                                                                                                                                                                                                                                   | 1,000.01                   |                                                                    |
|                                |                                                      | The state of the s |                            |                                                                    |
|                                |                                                      |                                                                                                                                                                                                                                                                                                                                                                                                                                                                                                                                                                                                                                                                                                                                                                                                                                                                                                                                                                                                                                                                                                                                                                                                                                                                                                                                                                                                                                                                                                                                                                                                                                                                                                                                                                                                                                                                                                                                                                                                                                                                                                                                | 18                         |                                                                    |
| TOTAL                          | AMOUNT                                               |                                                                                                                                                                                                                                                                                                                                                                                                                                                                                                                                                                                                                                                                                                                                                                                                                                                                                                                                                                                                                                                                                                                                                                                                                                                                                                                                                                                                                                                                                                                                                                                                                                                                                                                                                                                                                                                                                                                                                                                                                                                                                                                                | 4,099.64                   | - 00                                                               |
| Trustee Name:                  | Trustee Manna W                                      | /ong                                                                                                                                                                                                                                                                                                                                                                                                                                                                                                                                                                                                                                                                                                                                                                                                                                                                                                                                                                                                                                                                                                                                                                                                                                                                                                                                                                                                                                                                                                                                                                                                                                                                                                                                                                                                                                                                                                                                                                                                                                                                                                                           |                            | .08.20                                                             |
| Trustee Signature:             |                                                      | Approved by:                                                                                                                                                                                                                                                                                                                                                                                                                                                                                                                                                                                                                                                                                                                                                                                                                                                                                                                                                                                                                                                                                                                                                                                                                                                                                                                                                                                                                                                                                                                                                                                                                                                                                                                                                                                                                                                                                                                                                                                                                                                                                                                   |                            |                                                                    |
| Claim Originator Na            | me: Irer                                             | =                                                                                                                                                                                                                                                                                                                                                                                                                                                                                                                                                                                                                                                                                                                                                                                                                                                                                                                                                                                                                                                                                                                                                                                                                                                                                                                                                                                                                                                                                                                                                                                                                                                                                                                                                                                                                                                                                                                                                                                                                                                                                                                              |                            |                                                                    |
| Phone Number:                  | 416-397-3063                                         | Approved by:                                                                                                                                                                                                                                                                                                                                                                                                                                                                                                                                                                                                                                                                                                                                                                                                                                                                                                                                                                                                                                                                                                                                                                                                                                                                                                                                                                                                                                                                                                                                                                                                                                                                                                                                                                                                                                                                                                                                                                                                                                                                                                                   | or Designate's             |                                                                    |
|                                |                                                      | 0                                                                                                                                                                                                                                                                                                                                                                                                                                                                                                                                                                                                                                                                                                                                                                                                                                                                                                                                                                                                                                                                                                                                                                                                                                                                                                                                                                                                                                                                                                                                                                                                                                                                                                                                                                                                                                                                                                                                                                                                                                                                                                                              | •                          |                                                                    |
| PLEASE SPECIFY SPE             | ECIAL INSTRUCTIONS:                                  |                                                                                                                                                                                                                                                                                                                                                                                                                                                                                                                                                                                                                                                                                                                                                                                                                                                                                                                                                                                                                                                                                                                                                                                                                                                                                                                                                                                                                                                                                                                                                                                                                                                                                                                                                                                                                                                                                                                                                                                                                                                                                                                                |                            |                                                                    |