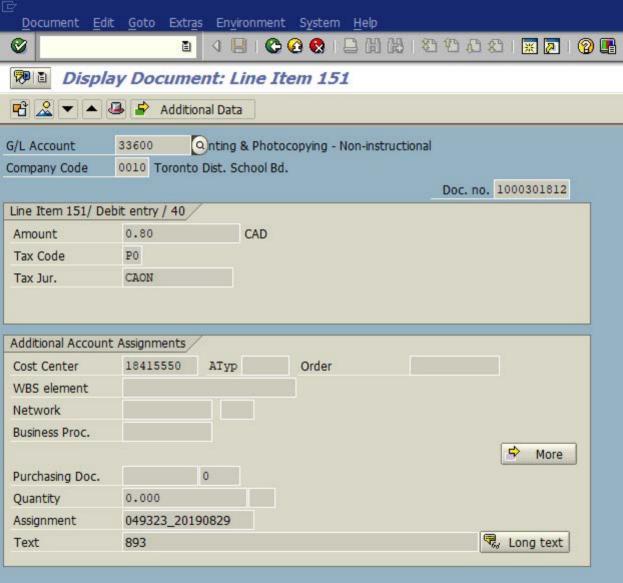

| Boar                           | d TRUSTE                                             | E EXPENSE CHEQUE REQUISITION (SUPPORTING DOCUMENTATION MUST BE ATTACHED                                                                                                                                                                                                                                                                                                                                                                                                                                                                                                                                                                                                                                                                                                                                                                                                                                                                                                                                                                                                                                                                                                                                                                                                                                                                                                                                                                                                                                                                                                                                                                                                                                                                                                                                                                                                                                                                                                                                                                                                                                                        | E-S                        | 可<br>可<br>可<br>可<br>可<br>可<br>可<br>可<br>可<br>可<br>可<br>可<br>可<br>可 |
|--------------------------------|------------------------------------------------------|--------------------------------------------------------------------------------------------------------------------------------------------------------------------------------------------------------------------------------------------------------------------------------------------------------------------------------------------------------------------------------------------------------------------------------------------------------------------------------------------------------------------------------------------------------------------------------------------------------------------------------------------------------------------------------------------------------------------------------------------------------------------------------------------------------------------------------------------------------------------------------------------------------------------------------------------------------------------------------------------------------------------------------------------------------------------------------------------------------------------------------------------------------------------------------------------------------------------------------------------------------------------------------------------------------------------------------------------------------------------------------------------------------------------------------------------------------------------------------------------------------------------------------------------------------------------------------------------------------------------------------------------------------------------------------------------------------------------------------------------------------------------------------------------------------------------------------------------------------------------------------------------------------------------------------------------------------------------------------------------------------------------------------------------------------------------------------------------------------------------------------|----------------------------|--------------------------------------------------------------------|
|                                | TS PAYABLE<br>SSUE A CHEQUE AS DES                   | SCRIBED BELOW:                                                                                                                                                                                                                                                                                                                                                                                                                                                                                                                                                                                                                                                                                                                                                                                                                                                                                                                                                                                                                                                                                                                                                                                                                                                                                                                                                                                                                                                                                                                                                                                                                                                                                                                                                                                                                                                                                                                                                                                                                                                                                                                 | CEPARIMENT                 |                                                                    |
| CHEQUE PAYABLE T               | O: Bestview Advertisin (please print / type clearly) | g Inc.                                                                                                                                                                                                                                                                                                                                                                                                                                                                                                                                                                                                                                                                                                                                                                                                                                                                                                                                                                                                                                                                                                                                                                                                                                                                                                                                                                                                                                                                                                                                                                                                                                                                                                                                                                                                                                                                                                                                                                                                                                                                                                                         | <u> </u>                   |                                                                    |
| FULL ADDRESS:                  | 280 Yorktech Drive,                                  | , Unit 3                                                                                                                                                                                                                                                                                                                                                                                                                                                                                                                                                                                                                                                                                                                                                                                                                                                                                                                                                                                                                                                                                                                                                                                                                                                                                                                                                                                                                                                                                                                                                                                                                                                                                                                                                                                                                                                                                                                                                                                                                                                                                                                       |                            |                                                                    |
|                                |                                                      | Street Name and Number                                                                                                                                                                                                                                                                                                                                                                                                                                                                                                                                                                                                                                                                                                                                                                                                                                                                                                                                                                                                                                                                                                                                                                                                                                                                                                                                                                                                                                                                                                                                                                                                                                                                                                                                                                                                                                                                                                                                                                                                                                                                                                         |                            |                                                                    |
|                                | Markham                                              |                                                                                                                                                                                                                                                                                                                                                                                                                                                                                                                                                                                                                                                                                                                                                                                                                                                                                                                                                                                                                                                                                                                                                                                                                                                                                                                                                                                                                                                                                                                                                                                                                                                                                                                                                                                                                                                                                                                                                                                                                                                                                                                                | L6G 0A4                    |                                                                    |
|                                | City                                                 |                                                                                                                                                                                                                                                                                                                                                                                                                                                                                                                                                                                                                                                                                                                                                                                                                                                                                                                                                                                                                                                                                                                                                                                                                                                                                                                                                                                                                                                                                                                                                                                                                                                                                                                                                                                                                                                                                                                                                                                                                                                                                                                                | Postal Code                |                                                                    |
| ISSUE CHEQUE FOR:              |                                                      |                                                                                                                                                                                                                                                                                                                                                                                                                                                                                                                                                                                                                                                                                                                                                                                                                                                                                                                                                                                                                                                                                                                                                                                                                                                                                                                                                                                                                                                                                                                                                                                                                                                                                                                                                                                                                                                                                                                                                                                                                                                                                                                                |                            |                                                                    |
|                                | (indicate whether C                                  | anadian or US \$)                                                                                                                                                                                                                                                                                                                                                                                                                                                                                                                                                                                                                                                                                                                                                                                                                                                                                                                                                                                                                                                                                                                                                                                                                                                                                                                                                                                                                                                                                                                                                                                                                                                                                                                                                                                                                                                                                                                                                                                                                                                                                                              |                            |                                                                    |
| PURPOSE OF OVERA               | LL EXPENDITURE:                                      | Ward 20 - Back to School Newsletters                                                                                                                                                                                                                                                                                                                                                                                                                                                                                                                                                                                                                                                                                                                                                                                                                                                                                                                                                                                                                                                                                                                                                                                                                                                                                                                                                                                                                                                                                                                                                                                                                                                                                                                                                                                                                                                                                                                                                                                                                                                                                           |                            |                                                                    |
|                                |                                                      | Printing and Delivery                                                                                                                                                                                                                                                                                                                                                                                                                                                                                                                                                                                                                                                                                                                                                                                                                                                                                                                                                                                                                                                                                                                                                                                                                                                                                                                                                                                                                                                                                                                                                                                                                                                                                                                                                                                                                                                                                                                                                                                                                                                                                                          | Fight                      |                                                                    |
|                                |                                                      |                                                                                                                                                                                                                                                                                                                                                                                                                                                                                                                                                                                                                                                                                                                                                                                                                                                                                                                                                                                                                                                                                                                                                                                                                                                                                                                                                                                                                                                                                                                                                                                                                                                                                                                                                                                                                                                                                                                                                                                                                                                                                                                                | (                          |                                                                    |
| 8                              |                                                      |                                                                                                                                                                                                                                                                                                                                                                                                                                                                                                                                                                                                                                                                                                                                                                                                                                                                                                                                                                                                                                                                                                                                                                                                                                                                                                                                                                                                                                                                                                                                                                                                                                                                                                                                                                                                                                                                                                                                                                                                                                                                                                                                |                            |                                                                    |
|                                |                                                      | SUMMARY OF EXPENDITURES                                                                                                                                                                                                                                                                                                                                                                                                                                                                                                                                                                                                                                                                                                                                                                                                                                                                                                                                                                                                                                                                                                                                                                                                                                                                                                                                                                                                                                                                                                                                                                                                                                                                                                                                                                                                                                                                                                                                                                                                                                                                                                        |                            |                                                                    |
| GL COS<br>ACCOUNT CENTI<br># # |                                                      | EXPENSE DESCRIPTION (Description for expense line item) (MAX. 30 CHARACTERS)                                                                                                                                                                                                                                                                                                                                                                                                                                                                                                                                                                                                                                                                                                                                                                                                                                                                                                                                                                                                                                                                                                                                                                                                                                                                                                                                                                                                                                                                                                                                                                                                                                                                                                                                                                                                                                                                                                                                                                                                                                                   | AMOUNT<br>INCLUDING<br>HST | •                                                                  |
| 33600 184155                   | 550 1640                                             | Printing & Delivery - Back to School Newsletters                                                                                                                                                                                                                                                                                                                                                                                                                                                                                                                                                                                                                                                                                                                                                                                                                                                                                                                                                                                                                                                                                                                                                                                                                                                                                                                                                                                                                                                                                                                                                                                                                                                                                                                                                                                                                                                                                                                                                                                                                                                                               | 4,099.64                   | 1                                                                  |
|                                |                                                      | Ward 20 - Trustee Manna Wong                                                                                                                                                                                                                                                                                                                                                                                                                                                                                                                                                                                                                                                                                                                                                                                                                                                                                                                                                                                                                                                                                                                                                                                                                                                                                                                                                                                                                                                                                                                                                                                                                                                                                                                                                                                                                                                                                                                                                                                                                                                                                                   | 1,000.01                   |                                                                    |
|                                |                                                      | The state of the s |                            |                                                                    |
|                                |                                                      |                                                                                                                                                                                                                                                                                                                                                                                                                                                                                                                                                                                                                                                                                                                                                                                                                                                                                                                                                                                                                                                                                                                                                                                                                                                                                                                                                                                                                                                                                                                                                                                                                                                                                                                                                                                                                                                                                                                                                                                                                                                                                                                                | 18                         |                                                                    |
| TOTAL                          | AMOUNT                                               |                                                                                                                                                                                                                                                                                                                                                                                                                                                                                                                                                                                                                                                                                                                                                                                                                                                                                                                                                                                                                                                                                                                                                                                                                                                                                                                                                                                                                                                                                                                                                                                                                                                                                                                                                                                                                                                                                                                                                                                                                                                                                                                                | 4,099.64                   | - 00                                                               |
| Trustee Name:                  | Trustee Manna W                                      | /ong                                                                                                                                                                                                                                                                                                                                                                                                                                                                                                                                                                                                                                                                                                                                                                                                                                                                                                                                                                                                                                                                                                                                                                                                                                                                                                                                                                                                                                                                                                                                                                                                                                                                                                                                                                                                                                                                                                                                                                                                                                                                                                                           |                            | .08.20                                                             |
| Trustee Signature:             |                                                      | Approved by:                                                                                                                                                                                                                                                                                                                                                                                                                                                                                                                                                                                                                                                                                                                                                                                                                                                                                                                                                                                                                                                                                                                                                                                                                                                                                                                                                                                                                                                                                                                                                                                                                                                                                                                                                                                                                                                                                                                                                                                                                                                                                                                   |                            |                                                                    |
| Claim Originator Na            | me: Irer                                             | =                                                                                                                                                                                                                                                                                                                                                                                                                                                                                                                                                                                                                                                                                                                                                                                                                                                                                                                                                                                                                                                                                                                                                                                                                                                                                                                                                                                                                                                                                                                                                                                                                                                                                                                                                                                                                                                                                                                                                                                                                                                                                                                              |                            |                                                                    |
| Phone Number:                  | 416-397-3063                                         | Approved by:                                                                                                                                                                                                                                                                                                                                                                                                                                                                                                                                                                                                                                                                                                                                                                                                                                                                                                                                                                                                                                                                                                                                                                                                                                                                                                                                                                                                                                                                                                                                                                                                                                                                                                                                                                                                                                                                                                                                                                                                                                                                                                                   | or Designate's             |                                                                    |
|                                |                                                      | 0                                                                                                                                                                                                                                                                                                                                                                                                                                                                                                                                                                                                                                                                                                                                                                                                                                                                                                                                                                                                                                                                                                                                                                                                                                                                                                                                                                                                                                                                                                                                                                                                                                                                                                                                                                                                                                                                                                                                                                                                                                                                                                                              | •                          |                                                                    |
| PLEASE SPECIFY SPE             | ECIAL INSTRUCTIONS:                                  |                                                                                                                                                                                                                                                                                                                                                                                                                                                                                                                                                                                                                                                                                                                                                                                                                                                                                                                                                                                                                                                                                                                                                                                                                                                                                                                                                                                                                                                                                                                                                                                                                                                                                                                                                                                                                                                                                                                                                                                                                                                                                                                                |                            |                                                                    |