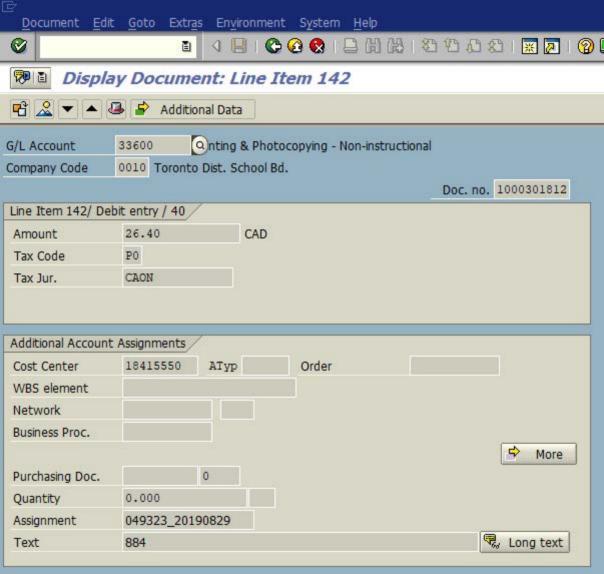

| Boar                           | d TRUSTE                                             | E EXPENSE CHEQUE REQUISITION (SUPPORTING DOCUMENTATION MUST BE ATTACHED                                                                                                                                                                                                                                                                                                                                                                                                                                                                                                                                                                                                                                                                                                                                                                                                                                                                                                                                                                                                                                                                                                                                                                                                                                                                                                                                                                                                                                                                                                                                                                                                                                                                                                                                                                                                                                                                                                                                                                                                                                                        | E-S                        | 可<br>可<br>可<br>可<br>可<br>可<br>可<br>可<br>可<br>可<br>可<br>可<br>可<br>可 |
|--------------------------------|------------------------------------------------------|--------------------------------------------------------------------------------------------------------------------------------------------------------------------------------------------------------------------------------------------------------------------------------------------------------------------------------------------------------------------------------------------------------------------------------------------------------------------------------------------------------------------------------------------------------------------------------------------------------------------------------------------------------------------------------------------------------------------------------------------------------------------------------------------------------------------------------------------------------------------------------------------------------------------------------------------------------------------------------------------------------------------------------------------------------------------------------------------------------------------------------------------------------------------------------------------------------------------------------------------------------------------------------------------------------------------------------------------------------------------------------------------------------------------------------------------------------------------------------------------------------------------------------------------------------------------------------------------------------------------------------------------------------------------------------------------------------------------------------------------------------------------------------------------------------------------------------------------------------------------------------------------------------------------------------------------------------------------------------------------------------------------------------------------------------------------------------------------------------------------------------|----------------------------|--------------------------------------------------------------------|
|                                | TS PAYABLE<br>SSUE A CHEQUE AS DES                   | SCRIBED BELOW:                                                                                                                                                                                                                                                                                                                                                                                                                                                                                                                                                                                                                                                                                                                                                                                                                                                                                                                                                                                                                                                                                                                                                                                                                                                                                                                                                                                                                                                                                                                                                                                                                                                                                                                                                                                                                                                                                                                                                                                                                                                                                                                 | CEPARIMENT                 |                                                                    |
| CHEQUE PAYABLE T               | O: Bestview Advertisin (please print / type clearly) | g Inc.                                                                                                                                                                                                                                                                                                                                                                                                                                                                                                                                                                                                                                                                                                                                                                                                                                                                                                                                                                                                                                                                                                                                                                                                                                                                                                                                                                                                                                                                                                                                                                                                                                                                                                                                                                                                                                                                                                                                                                                                                                                                                                                         | <u> </u>                   |                                                                    |
| FULL ADDRESS:                  | 280 Yorktech Drive,                                  | , Unit 3                                                                                                                                                                                                                                                                                                                                                                                                                                                                                                                                                                                                                                                                                                                                                                                                                                                                                                                                                                                                                                                                                                                                                                                                                                                                                                                                                                                                                                                                                                                                                                                                                                                                                                                                                                                                                                                                                                                                                                                                                                                                                                                       |                            |                                                                    |
|                                |                                                      | Street Name and Number                                                                                                                                                                                                                                                                                                                                                                                                                                                                                                                                                                                                                                                                                                                                                                                                                                                                                                                                                                                                                                                                                                                                                                                                                                                                                                                                                                                                                                                                                                                                                                                                                                                                                                                                                                                                                                                                                                                                                                                                                                                                                                         |                            |                                                                    |
|                                | Markham                                              |                                                                                                                                                                                                                                                                                                                                                                                                                                                                                                                                                                                                                                                                                                                                                                                                                                                                                                                                                                                                                                                                                                                                                                                                                                                                                                                                                                                                                                                                                                                                                                                                                                                                                                                                                                                                                                                                                                                                                                                                                                                                                                                                | L6G 0A4                    |                                                                    |
|                                | City                                                 |                                                                                                                                                                                                                                                                                                                                                                                                                                                                                                                                                                                                                                                                                                                                                                                                                                                                                                                                                                                                                                                                                                                                                                                                                                                                                                                                                                                                                                                                                                                                                                                                                                                                                                                                                                                                                                                                                                                                                                                                                                                                                                                                | Postal Code                |                                                                    |
| ISSUE CHEQUE FOR:              |                                                      |                                                                                                                                                                                                                                                                                                                                                                                                                                                                                                                                                                                                                                                                                                                                                                                                                                                                                                                                                                                                                                                                                                                                                                                                                                                                                                                                                                                                                                                                                                                                                                                                                                                                                                                                                                                                                                                                                                                                                                                                                                                                                                                                |                            |                                                                    |
|                                | (indicate whether C                                  | anadian or US \$)                                                                                                                                                                                                                                                                                                                                                                                                                                                                                                                                                                                                                                                                                                                                                                                                                                                                                                                                                                                                                                                                                                                                                                                                                                                                                                                                                                                                                                                                                                                                                                                                                                                                                                                                                                                                                                                                                                                                                                                                                                                                                                              |                            |                                                                    |
| PURPOSE OF OVERA               | LL EXPENDITURE:                                      | Ward 20 - Back to School Newsletters                                                                                                                                                                                                                                                                                                                                                                                                                                                                                                                                                                                                                                                                                                                                                                                                                                                                                                                                                                                                                                                                                                                                                                                                                                                                                                                                                                                                                                                                                                                                                                                                                                                                                                                                                                                                                                                                                                                                                                                                                                                                                           |                            |                                                                    |
|                                |                                                      | Printing and Delivery                                                                                                                                                                                                                                                                                                                                                                                                                                                                                                                                                                                                                                                                                                                                                                                                                                                                                                                                                                                                                                                                                                                                                                                                                                                                                                                                                                                                                                                                                                                                                                                                                                                                                                                                                                                                                                                                                                                                                                                                                                                                                                          | Fight                      |                                                                    |
|                                |                                                      |                                                                                                                                                                                                                                                                                                                                                                                                                                                                                                                                                                                                                                                                                                                                                                                                                                                                                                                                                                                                                                                                                                                                                                                                                                                                                                                                                                                                                                                                                                                                                                                                                                                                                                                                                                                                                                                                                                                                                                                                                                                                                                                                | (                          |                                                                    |
| 8                              |                                                      |                                                                                                                                                                                                                                                                                                                                                                                                                                                                                                                                                                                                                                                                                                                                                                                                                                                                                                                                                                                                                                                                                                                                                                                                                                                                                                                                                                                                                                                                                                                                                                                                                                                                                                                                                                                                                                                                                                                                                                                                                                                                                                                                |                            |                                                                    |
|                                |                                                      | SUMMARY OF EXPENDITURES                                                                                                                                                                                                                                                                                                                                                                                                                                                                                                                                                                                                                                                                                                                                                                                                                                                                                                                                                                                                                                                                                                                                                                                                                                                                                                                                                                                                                                                                                                                                                                                                                                                                                                                                                                                                                                                                                                                                                                                                                                                                                                        |                            |                                                                    |
| GL COS<br>ACCOUNT CENTI<br># # |                                                      | EXPENSE DESCRIPTION (Description for expense line item) (MAX. 30 CHARACTERS)                                                                                                                                                                                                                                                                                                                                                                                                                                                                                                                                                                                                                                                                                                                                                                                                                                                                                                                                                                                                                                                                                                                                                                                                                                                                                                                                                                                                                                                                                                                                                                                                                                                                                                                                                                                                                                                                                                                                                                                                                                                   | AMOUNT<br>INCLUDING<br>HST | •                                                                  |
| 33600 184155                   | 550 1640                                             | Printing & Delivery - Back to School Newsletters                                                                                                                                                                                                                                                                                                                                                                                                                                                                                                                                                                                                                                                                                                                                                                                                                                                                                                                                                                                                                                                                                                                                                                                                                                                                                                                                                                                                                                                                                                                                                                                                                                                                                                                                                                                                                                                                                                                                                                                                                                                                               | 4,099.64                   | 1                                                                  |
|                                |                                                      | Ward 20 - Trustee Manna Wong                                                                                                                                                                                                                                                                                                                                                                                                                                                                                                                                                                                                                                                                                                                                                                                                                                                                                                                                                                                                                                                                                                                                                                                                                                                                                                                                                                                                                                                                                                                                                                                                                                                                                                                                                                                                                                                                                                                                                                                                                                                                                                   | 1,000.01                   |                                                                    |
|                                |                                                      | The state of the s |                            |                                                                    |
|                                |                                                      |                                                                                                                                                                                                                                                                                                                                                                                                                                                                                                                                                                                                                                                                                                                                                                                                                                                                                                                                                                                                                                                                                                                                                                                                                                                                                                                                                                                                                                                                                                                                                                                                                                                                                                                                                                                                                                                                                                                                                                                                                                                                                                                                | 18                         |                                                                    |
| TOTAL                          | AMOUNT                                               |                                                                                                                                                                                                                                                                                                                                                                                                                                                                                                                                                                                                                                                                                                                                                                                                                                                                                                                                                                                                                                                                                                                                                                                                                                                                                                                                                                                                                                                                                                                                                                                                                                                                                                                                                                                                                                                                                                                                                                                                                                                                                                                                | 4,099.64                   | - 00                                                               |
| Trustee Name:                  | Trustee Manna W                                      | /ong                                                                                                                                                                                                                                                                                                                                                                                                                                                                                                                                                                                                                                                                                                                                                                                                                                                                                                                                                                                                                                                                                                                                                                                                                                                                                                                                                                                                                                                                                                                                                                                                                                                                                                                                                                                                                                                                                                                                                                                                                                                                                                                           |                            | .08.20                                                             |
| Trustee Signature:             |                                                      | Approved by:                                                                                                                                                                                                                                                                                                                                                                                                                                                                                                                                                                                                                                                                                                                                                                                                                                                                                                                                                                                                                                                                                                                                                                                                                                                                                                                                                                                                                                                                                                                                                                                                                                                                                                                                                                                                                                                                                                                                                                                                                                                                                                                   |                            |                                                                    |
| Claim Originator Na            | me: Irer                                             | =                                                                                                                                                                                                                                                                                                                                                                                                                                                                                                                                                                                                                                                                                                                                                                                                                                                                                                                                                                                                                                                                                                                                                                                                                                                                                                                                                                                                                                                                                                                                                                                                                                                                                                                                                                                                                                                                                                                                                                                                                                                                                                                              |                            |                                                                    |
| Phone Number:                  | 416-397-3063                                         | Approved by:                                                                                                                                                                                                                                                                                                                                                                                                                                                                                                                                                                                                                                                                                                                                                                                                                                                                                                                                                                                                                                                                                                                                                                                                                                                                                                                                                                                                                                                                                                                                                                                                                                                                                                                                                                                                                                                                                                                                                                                                                                                                                                                   | or Designate's             |                                                                    |
|                                |                                                      | 0                                                                                                                                                                                                                                                                                                                                                                                                                                                                                                                                                                                                                                                                                                                                                                                                                                                                                                                                                                                                                                                                                                                                                                                                                                                                                                                                                                                                                                                                                                                                                                                                                                                                                                                                                                                                                                                                                                                                                                                                                                                                                                                              | •                          |                                                                    |
| PLEASE SPECIFY SPE             | ECIAL INSTRUCTIONS:                                  |                                                                                                                                                                                                                                                                                                                                                                                                                                                                                                                                                                                                                                                                                                                                                                                                                                                                                                                                                                                                                                                                                                                                                                                                                                                                                                                                                                                                                                                                                                                                                                                                                                                                                                                                                                                                                                                                                                                                                                                                                                                                                                                                |                            |                                                                    |