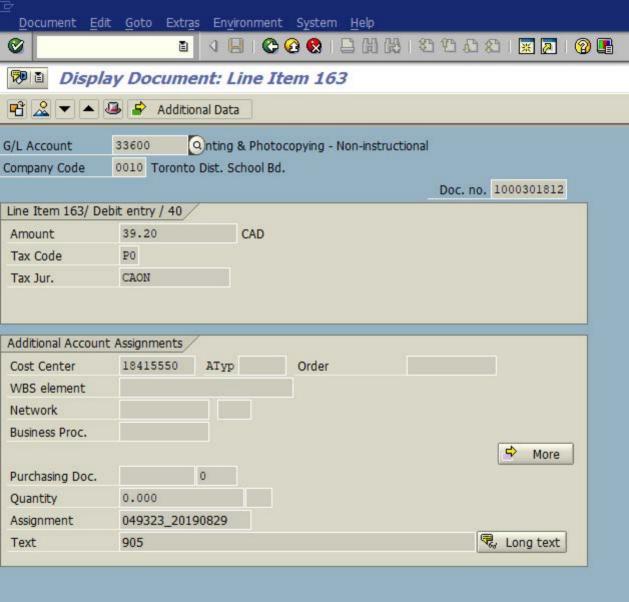

| Boar                           | d TRUSTE                                             | E EXPENSE CHEQUE REQUISITION (SUPPORTING DOCUMENTATION MUST BE ATTACHED                                                                                                                                                                                                                                                                                                                                                                                                                                                                                                                                                                                                                                                                                                                                                                                                                                                                                                                                                                                                                                                                                                                                                                                                                                                                                                                                                                                                                                                                                                                                                                                                                                                                                                                                                                                                                                                                                                                                                                                                                                                        | E-S                        | 可<br>可<br>可<br>可<br>可<br>可<br>可<br>可<br>可<br>可<br>可<br>可<br>可<br>可 |
|--------------------------------|------------------------------------------------------|--------------------------------------------------------------------------------------------------------------------------------------------------------------------------------------------------------------------------------------------------------------------------------------------------------------------------------------------------------------------------------------------------------------------------------------------------------------------------------------------------------------------------------------------------------------------------------------------------------------------------------------------------------------------------------------------------------------------------------------------------------------------------------------------------------------------------------------------------------------------------------------------------------------------------------------------------------------------------------------------------------------------------------------------------------------------------------------------------------------------------------------------------------------------------------------------------------------------------------------------------------------------------------------------------------------------------------------------------------------------------------------------------------------------------------------------------------------------------------------------------------------------------------------------------------------------------------------------------------------------------------------------------------------------------------------------------------------------------------------------------------------------------------------------------------------------------------------------------------------------------------------------------------------------------------------------------------------------------------------------------------------------------------------------------------------------------------------------------------------------------------|----------------------------|--------------------------------------------------------------------|
|                                | TS PAYABLE<br>SSUE A CHEQUE AS DES                   | SCRIBED BELOW:                                                                                                                                                                                                                                                                                                                                                                                                                                                                                                                                                                                                                                                                                                                                                                                                                                                                                                                                                                                                                                                                                                                                                                                                                                                                                                                                                                                                                                                                                                                                                                                                                                                                                                                                                                                                                                                                                                                                                                                                                                                                                                                 | CEPARIMENT                 |                                                                    |
| CHEQUE PAYABLE T               | O: Bestview Advertisin (please print / type clearly) | g Inc.                                                                                                                                                                                                                                                                                                                                                                                                                                                                                                                                                                                                                                                                                                                                                                                                                                                                                                                                                                                                                                                                                                                                                                                                                                                                                                                                                                                                                                                                                                                                                                                                                                                                                                                                                                                                                                                                                                                                                                                                                                                                                                                         | <u> </u>                   |                                                                    |
| FULL ADDRESS:                  | 280 Yorktech Drive,                                  | , Unit 3                                                                                                                                                                                                                                                                                                                                                                                                                                                                                                                                                                                                                                                                                                                                                                                                                                                                                                                                                                                                                                                                                                                                                                                                                                                                                                                                                                                                                                                                                                                                                                                                                                                                                                                                                                                                                                                                                                                                                                                                                                                                                                                       |                            |                                                                    |
|                                |                                                      | Street Name and Number                                                                                                                                                                                                                                                                                                                                                                                                                                                                                                                                                                                                                                                                                                                                                                                                                                                                                                                                                                                                                                                                                                                                                                                                                                                                                                                                                                                                                                                                                                                                                                                                                                                                                                                                                                                                                                                                                                                                                                                                                                                                                                         |                            |                                                                    |
|                                | Markham                                              |                                                                                                                                                                                                                                                                                                                                                                                                                                                                                                                                                                                                                                                                                                                                                                                                                                                                                                                                                                                                                                                                                                                                                                                                                                                                                                                                                                                                                                                                                                                                                                                                                                                                                                                                                                                                                                                                                                                                                                                                                                                                                                                                | L6G 0A4                    |                                                                    |
|                                | City                                                 |                                                                                                                                                                                                                                                                                                                                                                                                                                                                                                                                                                                                                                                                                                                                                                                                                                                                                                                                                                                                                                                                                                                                                                                                                                                                                                                                                                                                                                                                                                                                                                                                                                                                                                                                                                                                                                                                                                                                                                                                                                                                                                                                | Postal Code                |                                                                    |
| ISSUE CHEQUE FOR:              |                                                      |                                                                                                                                                                                                                                                                                                                                                                                                                                                                                                                                                                                                                                                                                                                                                                                                                                                                                                                                                                                                                                                                                                                                                                                                                                                                                                                                                                                                                                                                                                                                                                                                                                                                                                                                                                                                                                                                                                                                                                                                                                                                                                                                |                            |                                                                    |
|                                | (indicate whether C                                  | anadian or US \$)                                                                                                                                                                                                                                                                                                                                                                                                                                                                                                                                                                                                                                                                                                                                                                                                                                                                                                                                                                                                                                                                                                                                                                                                                                                                                                                                                                                                                                                                                                                                                                                                                                                                                                                                                                                                                                                                                                                                                                                                                                                                                                              |                            |                                                                    |
| PURPOSE OF OVERA               | LL EXPENDITURE:                                      | Ward 20 - Back to School Newsletters                                                                                                                                                                                                                                                                                                                                                                                                                                                                                                                                                                                                                                                                                                                                                                                                                                                                                                                                                                                                                                                                                                                                                                                                                                                                                                                                                                                                                                                                                                                                                                                                                                                                                                                                                                                                                                                                                                                                                                                                                                                                                           |                            |                                                                    |
|                                |                                                      | Printing and Delivery                                                                                                                                                                                                                                                                                                                                                                                                                                                                                                                                                                                                                                                                                                                                                                                                                                                                                                                                                                                                                                                                                                                                                                                                                                                                                                                                                                                                                                                                                                                                                                                                                                                                                                                                                                                                                                                                                                                                                                                                                                                                                                          | Fight                      |                                                                    |
|                                |                                                      |                                                                                                                                                                                                                                                                                                                                                                                                                                                                                                                                                                                                                                                                                                                                                                                                                                                                                                                                                                                                                                                                                                                                                                                                                                                                                                                                                                                                                                                                                                                                                                                                                                                                                                                                                                                                                                                                                                                                                                                                                                                                                                                                | (                          |                                                                    |
| 8                              |                                                      |                                                                                                                                                                                                                                                                                                                                                                                                                                                                                                                                                                                                                                                                                                                                                                                                                                                                                                                                                                                                                                                                                                                                                                                                                                                                                                                                                                                                                                                                                                                                                                                                                                                                                                                                                                                                                                                                                                                                                                                                                                                                                                                                |                            |                                                                    |
|                                |                                                      | SUMMARY OF EXPENDITURES                                                                                                                                                                                                                                                                                                                                                                                                                                                                                                                                                                                                                                                                                                                                                                                                                                                                                                                                                                                                                                                                                                                                                                                                                                                                                                                                                                                                                                                                                                                                                                                                                                                                                                                                                                                                                                                                                                                                                                                                                                                                                                        |                            |                                                                    |
| GL COS<br>ACCOUNT CENTI<br># # |                                                      | EXPENSE DESCRIPTION (Description for expense line item) (MAX. 30 CHARACTERS)                                                                                                                                                                                                                                                                                                                                                                                                                                                                                                                                                                                                                                                                                                                                                                                                                                                                                                                                                                                                                                                                                                                                                                                                                                                                                                                                                                                                                                                                                                                                                                                                                                                                                                                                                                                                                                                                                                                                                                                                                                                   | AMOUNT<br>INCLUDING<br>HST | •                                                                  |
| 33600 184155                   | 550 1640                                             | Printing & Delivery - Back to School Newsletters                                                                                                                                                                                                                                                                                                                                                                                                                                                                                                                                                                                                                                                                                                                                                                                                                                                                                                                                                                                                                                                                                                                                                                                                                                                                                                                                                                                                                                                                                                                                                                                                                                                                                                                                                                                                                                                                                                                                                                                                                                                                               | 4,099.64                   | 1                                                                  |
|                                |                                                      | Ward 20 - Trustee Manna Wong                                                                                                                                                                                                                                                                                                                                                                                                                                                                                                                                                                                                                                                                                                                                                                                                                                                                                                                                                                                                                                                                                                                                                                                                                                                                                                                                                                                                                                                                                                                                                                                                                                                                                                                                                                                                                                                                                                                                                                                                                                                                                                   | 1,000.01                   |                                                                    |
|                                |                                                      | The state of the s |                            |                                                                    |
|                                |                                                      |                                                                                                                                                                                                                                                                                                                                                                                                                                                                                                                                                                                                                                                                                                                                                                                                                                                                                                                                                                                                                                                                                                                                                                                                                                                                                                                                                                                                                                                                                                                                                                                                                                                                                                                                                                                                                                                                                                                                                                                                                                                                                                                                | 18                         |                                                                    |
| TOTAL                          | AMOUNT                                               |                                                                                                                                                                                                                                                                                                                                                                                                                                                                                                                                                                                                                                                                                                                                                                                                                                                                                                                                                                                                                                                                                                                                                                                                                                                                                                                                                                                                                                                                                                                                                                                                                                                                                                                                                                                                                                                                                                                                                                                                                                                                                                                                | 4,099.64                   | - 00                                                               |
| Trustee Name:                  | Trustee Manna W                                      | /ong                                                                                                                                                                                                                                                                                                                                                                                                                                                                                                                                                                                                                                                                                                                                                                                                                                                                                                                                                                                                                                                                                                                                                                                                                                                                                                                                                                                                                                                                                                                                                                                                                                                                                                                                                                                                                                                                                                                                                                                                                                                                                                                           |                            | .08.20                                                             |
| Trustee Signature:             |                                                      | Approved by:                                                                                                                                                                                                                                                                                                                                                                                                                                                                                                                                                                                                                                                                                                                                                                                                                                                                                                                                                                                                                                                                                                                                                                                                                                                                                                                                                                                                                                                                                                                                                                                                                                                                                                                                                                                                                                                                                                                                                                                                                                                                                                                   |                            |                                                                    |
| Claim Originator Na            | me: Irer                                             | =                                                                                                                                                                                                                                                                                                                                                                                                                                                                                                                                                                                                                                                                                                                                                                                                                                                                                                                                                                                                                                                                                                                                                                                                                                                                                                                                                                                                                                                                                                                                                                                                                                                                                                                                                                                                                                                                                                                                                                                                                                                                                                                              |                            |                                                                    |
| Phone Number:                  | 416-397-3063                                         | Approved by:                                                                                                                                                                                                                                                                                                                                                                                                                                                                                                                                                                                                                                                                                                                                                                                                                                                                                                                                                                                                                                                                                                                                                                                                                                                                                                                                                                                                                                                                                                                                                                                                                                                                                                                                                                                                                                                                                                                                                                                                                                                                                                                   | or Designate's             |                                                                    |
|                                |                                                      | 0                                                                                                                                                                                                                                                                                                                                                                                                                                                                                                                                                                                                                                                                                                                                                                                                                                                                                                                                                                                                                                                                                                                                                                                                                                                                                                                                                                                                                                                                                                                                                                                                                                                                                                                                                                                                                                                                                                                                                                                                                                                                                                                              | •                          |                                                                    |
| PLEASE SPECIFY SPE             | ECIAL INSTRUCTIONS:                                  |                                                                                                                                                                                                                                                                                                                                                                                                                                                                                                                                                                                                                                                                                                                                                                                                                                                                                                                                                                                                                                                                                                                                                                                                                                                                                                                                                                                                                                                                                                                                                                                                                                                                                                                                                                                                                                                                                                                                                                                                                                                                                                                                |                            |                                                                    |