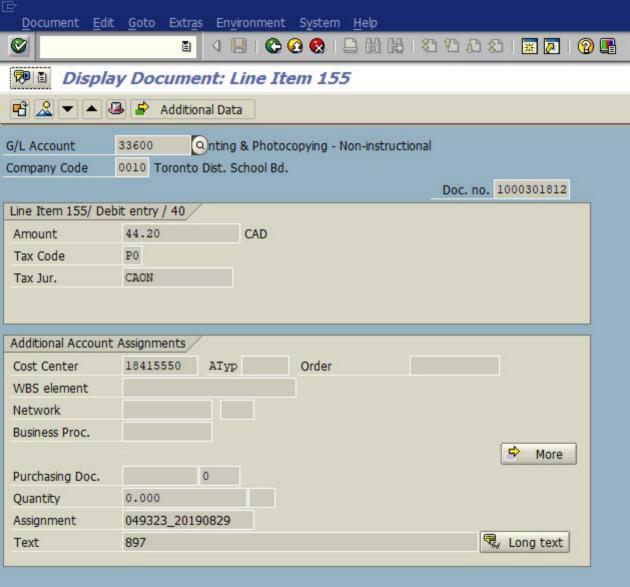

| Boar                           | d TRUSTE                                             | E EXPENSE CHEQUE REQUISITION (SUPPORTING DOCUMENTATION MUST BE ATTACHED                                                                                                                                                                                                                                                                                                                                                                                                                                                                                                                                                                                                                                                                                                                                                                                                                                                                                                                                                                                                                                                                                                                                                                                                                                                                                                                                                                                                                                                                                                                                                                                                                                                                                                                                                                                                                                                                                                                                                                                                                                                        | E-S                        | 可<br>可<br>可<br>可<br>可<br>可<br>可<br>可<br>可<br>可<br>可<br>可<br>可<br>可 |
|--------------------------------|------------------------------------------------------|--------------------------------------------------------------------------------------------------------------------------------------------------------------------------------------------------------------------------------------------------------------------------------------------------------------------------------------------------------------------------------------------------------------------------------------------------------------------------------------------------------------------------------------------------------------------------------------------------------------------------------------------------------------------------------------------------------------------------------------------------------------------------------------------------------------------------------------------------------------------------------------------------------------------------------------------------------------------------------------------------------------------------------------------------------------------------------------------------------------------------------------------------------------------------------------------------------------------------------------------------------------------------------------------------------------------------------------------------------------------------------------------------------------------------------------------------------------------------------------------------------------------------------------------------------------------------------------------------------------------------------------------------------------------------------------------------------------------------------------------------------------------------------------------------------------------------------------------------------------------------------------------------------------------------------------------------------------------------------------------------------------------------------------------------------------------------------------------------------------------------------|----------------------------|--------------------------------------------------------------------|
|                                | TS PAYABLE<br>SSUE A CHEQUE AS DES                   | SCRIBED BELOW:                                                                                                                                                                                                                                                                                                                                                                                                                                                                                                                                                                                                                                                                                                                                                                                                                                                                                                                                                                                                                                                                                                                                                                                                                                                                                                                                                                                                                                                                                                                                                                                                                                                                                                                                                                                                                                                                                                                                                                                                                                                                                                                 | CEPARIMENT                 |                                                                    |
| CHEQUE PAYABLE T               | O: Bestview Advertisin (please print / type clearly) | g Inc.                                                                                                                                                                                                                                                                                                                                                                                                                                                                                                                                                                                                                                                                                                                                                                                                                                                                                                                                                                                                                                                                                                                                                                                                                                                                                                                                                                                                                                                                                                                                                                                                                                                                                                                                                                                                                                                                                                                                                                                                                                                                                                                         | <u> </u>                   |                                                                    |
| FULL ADDRESS:                  | 280 Yorktech Drive,                                  | , Unit 3                                                                                                                                                                                                                                                                                                                                                                                                                                                                                                                                                                                                                                                                                                                                                                                                                                                                                                                                                                                                                                                                                                                                                                                                                                                                                                                                                                                                                                                                                                                                                                                                                                                                                                                                                                                                                                                                                                                                                                                                                                                                                                                       |                            |                                                                    |
|                                |                                                      | Street Name and Number                                                                                                                                                                                                                                                                                                                                                                                                                                                                                                                                                                                                                                                                                                                                                                                                                                                                                                                                                                                                                                                                                                                                                                                                                                                                                                                                                                                                                                                                                                                                                                                                                                                                                                                                                                                                                                                                                                                                                                                                                                                                                                         |                            |                                                                    |
|                                | Markham                                              |                                                                                                                                                                                                                                                                                                                                                                                                                                                                                                                                                                                                                                                                                                                                                                                                                                                                                                                                                                                                                                                                                                                                                                                                                                                                                                                                                                                                                                                                                                                                                                                                                                                                                                                                                                                                                                                                                                                                                                                                                                                                                                                                | L6G 0A4                    |                                                                    |
|                                | City                                                 |                                                                                                                                                                                                                                                                                                                                                                                                                                                                                                                                                                                                                                                                                                                                                                                                                                                                                                                                                                                                                                                                                                                                                                                                                                                                                                                                                                                                                                                                                                                                                                                                                                                                                                                                                                                                                                                                                                                                                                                                                                                                                                                                | Postal Code                |                                                                    |
| ISSUE CHEQUE FOR:              |                                                      |                                                                                                                                                                                                                                                                                                                                                                                                                                                                                                                                                                                                                                                                                                                                                                                                                                                                                                                                                                                                                                                                                                                                                                                                                                                                                                                                                                                                                                                                                                                                                                                                                                                                                                                                                                                                                                                                                                                                                                                                                                                                                                                                |                            |                                                                    |
|                                | (indicate whether C                                  | anadian or US \$)                                                                                                                                                                                                                                                                                                                                                                                                                                                                                                                                                                                                                                                                                                                                                                                                                                                                                                                                                                                                                                                                                                                                                                                                                                                                                                                                                                                                                                                                                                                                                                                                                                                                                                                                                                                                                                                                                                                                                                                                                                                                                                              |                            |                                                                    |
| PURPOSE OF OVERA               | LL EXPENDITURE:                                      | Ward 20 - Back to School Newsletters                                                                                                                                                                                                                                                                                                                                                                                                                                                                                                                                                                                                                                                                                                                                                                                                                                                                                                                                                                                                                                                                                                                                                                                                                                                                                                                                                                                                                                                                                                                                                                                                                                                                                                                                                                                                                                                                                                                                                                                                                                                                                           |                            |                                                                    |
|                                |                                                      | Printing and Delivery                                                                                                                                                                                                                                                                                                                                                                                                                                                                                                                                                                                                                                                                                                                                                                                                                                                                                                                                                                                                                                                                                                                                                                                                                                                                                                                                                                                                                                                                                                                                                                                                                                                                                                                                                                                                                                                                                                                                                                                                                                                                                                          | Fight                      |                                                                    |
|                                |                                                      |                                                                                                                                                                                                                                                                                                                                                                                                                                                                                                                                                                                                                                                                                                                                                                                                                                                                                                                                                                                                                                                                                                                                                                                                                                                                                                                                                                                                                                                                                                                                                                                                                                                                                                                                                                                                                                                                                                                                                                                                                                                                                                                                | (                          |                                                                    |
| 8                              |                                                      |                                                                                                                                                                                                                                                                                                                                                                                                                                                                                                                                                                                                                                                                                                                                                                                                                                                                                                                                                                                                                                                                                                                                                                                                                                                                                                                                                                                                                                                                                                                                                                                                                                                                                                                                                                                                                                                                                                                                                                                                                                                                                                                                |                            |                                                                    |
|                                |                                                      | SUMMARY OF EXPENDITURES                                                                                                                                                                                                                                                                                                                                                                                                                                                                                                                                                                                                                                                                                                                                                                                                                                                                                                                                                                                                                                                                                                                                                                                                                                                                                                                                                                                                                                                                                                                                                                                                                                                                                                                                                                                                                                                                                                                                                                                                                                                                                                        |                            |                                                                    |
| GL COS<br>ACCOUNT CENTI<br># # |                                                      | EXPENSE DESCRIPTION (Description for expense line item) (MAX. 30 CHARACTERS)                                                                                                                                                                                                                                                                                                                                                                                                                                                                                                                                                                                                                                                                                                                                                                                                                                                                                                                                                                                                                                                                                                                                                                                                                                                                                                                                                                                                                                                                                                                                                                                                                                                                                                                                                                                                                                                                                                                                                                                                                                                   | AMOUNT<br>INCLUDING<br>HST | •                                                                  |
| 33600 184155                   | 550 1640                                             | Printing & Delivery - Back to School Newsletters                                                                                                                                                                                                                                                                                                                                                                                                                                                                                                                                                                                                                                                                                                                                                                                                                                                                                                                                                                                                                                                                                                                                                                                                                                                                                                                                                                                                                                                                                                                                                                                                                                                                                                                                                                                                                                                                                                                                                                                                                                                                               | 4,099.64                   | 1                                                                  |
|                                |                                                      | Ward 20 - Trustee Manna Wong                                                                                                                                                                                                                                                                                                                                                                                                                                                                                                                                                                                                                                                                                                                                                                                                                                                                                                                                                                                                                                                                                                                                                                                                                                                                                                                                                                                                                                                                                                                                                                                                                                                                                                                                                                                                                                                                                                                                                                                                                                                                                                   | 1,000.01                   |                                                                    |
|                                |                                                      | The state of the s |                            |                                                                    |
|                                |                                                      |                                                                                                                                                                                                                                                                                                                                                                                                                                                                                                                                                                                                                                                                                                                                                                                                                                                                                                                                                                                                                                                                                                                                                                                                                                                                                                                                                                                                                                                                                                                                                                                                                                                                                                                                                                                                                                                                                                                                                                                                                                                                                                                                | 18                         |                                                                    |
| TOTAL                          | AMOUNT                                               |                                                                                                                                                                                                                                                                                                                                                                                                                                                                                                                                                                                                                                                                                                                                                                                                                                                                                                                                                                                                                                                                                                                                                                                                                                                                                                                                                                                                                                                                                                                                                                                                                                                                                                                                                                                                                                                                                                                                                                                                                                                                                                                                | 4,099.64                   | - 00                                                               |
| Trustee Name:                  | Trustee Manna W                                      | /ong                                                                                                                                                                                                                                                                                                                                                                                                                                                                                                                                                                                                                                                                                                                                                                                                                                                                                                                                                                                                                                                                                                                                                                                                                                                                                                                                                                                                                                                                                                                                                                                                                                                                                                                                                                                                                                                                                                                                                                                                                                                                                                                           |                            | .08.20                                                             |
| Trustee Signature:             |                                                      | Approved by:                                                                                                                                                                                                                                                                                                                                                                                                                                                                                                                                                                                                                                                                                                                                                                                                                                                                                                                                                                                                                                                                                                                                                                                                                                                                                                                                                                                                                                                                                                                                                                                                                                                                                                                                                                                                                                                                                                                                                                                                                                                                                                                   |                            |                                                                    |
| Claim Originator Na            | me: Irer                                             | =                                                                                                                                                                                                                                                                                                                                                                                                                                                                                                                                                                                                                                                                                                                                                                                                                                                                                                                                                                                                                                                                                                                                                                                                                                                                                                                                                                                                                                                                                                                                                                                                                                                                                                                                                                                                                                                                                                                                                                                                                                                                                                                              |                            |                                                                    |
| Phone Number:                  | 416-397-3063                                         | Approved by:                                                                                                                                                                                                                                                                                                                                                                                                                                                                                                                                                                                                                                                                                                                                                                                                                                                                                                                                                                                                                                                                                                                                                                                                                                                                                                                                                                                                                                                                                                                                                                                                                                                                                                                                                                                                                                                                                                                                                                                                                                                                                                                   | or Designate's             |                                                                    |
|                                |                                                      | 0                                                                                                                                                                                                                                                                                                                                                                                                                                                                                                                                                                                                                                                                                                                                                                                                                                                                                                                                                                                                                                                                                                                                                                                                                                                                                                                                                                                                                                                                                                                                                                                                                                                                                                                                                                                                                                                                                                                                                                                                                                                                                                                              | •                          |                                                                    |
| PLEASE SPECIFY SPE             | ECIAL INSTRUCTIONS:                                  |                                                                                                                                                                                                                                                                                                                                                                                                                                                                                                                                                                                                                                                                                                                                                                                                                                                                                                                                                                                                                                                                                                                                                                                                                                                                                                                                                                                                                                                                                                                                                                                                                                                                                                                                                                                                                                                                                                                                                                                                                                                                                                                                |                            |                                                                    |