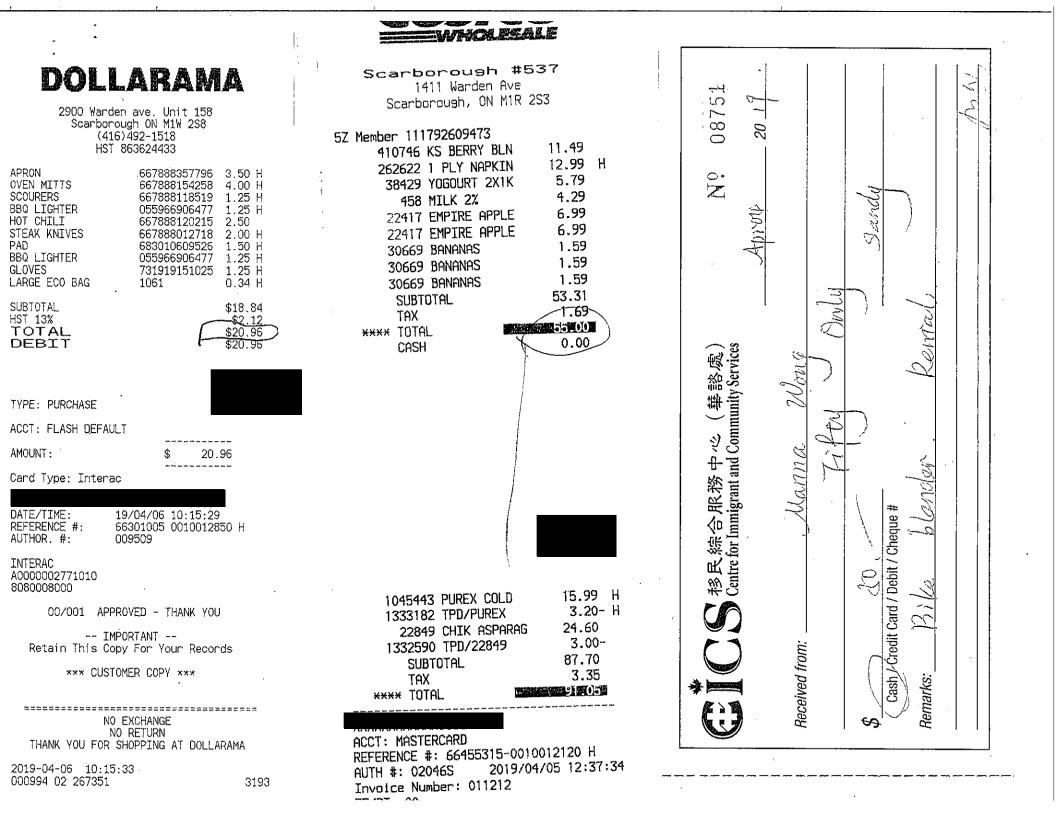

#### **Toronto District School Board Trustee Expense Claim**

| Board           | Manna Wong # 3 Cost Centre:                |                               |                   |                                                                                                                                                                                                                                                                                                                                                                                                                                                                                                                                                                                                                                                                                                                                                                                                                                                                                                                                                                                                                                                                                                                                                                                                                                                                                                                                                                                                                                                                                                                                                                                                                                                                                                                                                                                                                                                                                                                                                                                                                                                                                                                                |            |
|-----------------|--------------------------------------------|-------------------------------|-------------------|--------------------------------------------------------------------------------------------------------------------------------------------------------------------------------------------------------------------------------------------------------------------------------------------------------------------------------------------------------------------------------------------------------------------------------------------------------------------------------------------------------------------------------------------------------------------------------------------------------------------------------------------------------------------------------------------------------------------------------------------------------------------------------------------------------------------------------------------------------------------------------------------------------------------------------------------------------------------------------------------------------------------------------------------------------------------------------------------------------------------------------------------------------------------------------------------------------------------------------------------------------------------------------------------------------------------------------------------------------------------------------------------------------------------------------------------------------------------------------------------------------------------------------------------------------------------------------------------------------------------------------------------------------------------------------------------------------------------------------------------------------------------------------------------------------------------------------------------------------------------------------------------------------------------------------------------------------------------------------------------------------------------------------------------------------------------------------------------------------------------------------|------------|
| Payable To:     | Manna Wong Cost Centre:                    | 18415550                      | -                 |                                                                                                                                                                                                                                                                                                                                                                                                                                                                                                                                                                                                                                                                                                                                                                                                                                                                                                                                                                                                                                                                                                                                                                                                                                                                                                                                                                                                                                                                                                                                                                                                                                                                                                                                                                                                                                                                                                                                                                                                                                                                                                                                |            |
| Period From:    | 02/28/2019 To:                             | 04/06/2019                    | _                 |                                                                                                                                                                                                                                                                                                                                                                                                                                                                                                                                                                                                                                                                                                                                                                                                                                                                                                                                                                                                                                                                                                                                                                                                                                                                                                                                                                                                                                                                                                                                                                                                                                                                                                                                                                                                                                                                                                                                                                                                                                                                                                                                |            |
|                 | (MM/DD/YYYY)                               | (MM/DD/YYYY)                  |                   | (*)                                                                                                                                                                                                                                                                                                                                                                                                                                                                                                                                                                                                                                                                                                                                                                                                                                                                                                                                                                                                                                                                                                                                                                                                                                                                                                                                                                                                                                                                                                                                                                                                                                                                                                                                                                                                                                                                                                                                                                                                                                                                                                                            |            |
| Date of Receipt | Description/Purpose/Attendees              | Category (GL / Title)         | Amount<br>Claimed | Support<br>Documentation for<br>Pre-approval<br>Attached (>\$500)                                                                                                                                                                                                                                                                                                                                                                                                                                                                                                                                                                                                                                                                                                                                                                                                                                                                                                                                                                                                                                                                                                                                                                                                                                                                                                                                                                                                                                                                                                                                                                                                                                                                                                                                                                                                                                                                                                                                                                                                                                                              | 1          |
| 28-Feb-2019     | Price Chopper (Refreshment for Ward Forum) | GL 41500 Ward Council Expense | 10.00             | ~                                                                                                                                                                                                                                                                                                                                                                                                                                                                                                                                                                                                                                                                                                                                                                                                                                                                                                                                                                                                                                                                                                                                                                                                                                                                                                                                                                                                                                                                                                                                                                                                                                                                                                                                                                                                                                                                                                                                                                                                                                                                                                                              | 10         |
| 28-Feb-2019     | Metro (Refreshments for Ward Forum)        | GL 41500 Ward Council Expense | 12.20             | <i></i>                                                                                                                                                                                                                                                                                                                                                                                                                                                                                                                                                                                                                                                                                                                                                                                                                                                                                                                                                                                                                                                                                                                                                                                                                                                                                                                                                                                                                                                                                                                                                                                                                                                                                                                                                                                                                                                                                                                                                                                                                                                                                                                        |            |
| 28-Feb-2019     | Pizza Pizza (Refreshements for Ward Forum) | GL 41500 Ward Council Expense | 27.10             | s.                                                                                                                                                                                                                                                                                                                                                                                                                                                                                                                                                                                                                                                                                                                                                                                                                                                                                                                                                                                                                                                                                                                                                                                                                                                                                                                                                                                                                                                                                                                                                                                                                                                                                                                                                                                                                                                                                                                                                                                                                                                                                                                             |            |
| 5-Jan-2019      | Rogers Internet (January 2019)             | GL 40500 Phone Charges        | 21.47             | 1                                                                                                                                                                                                                                                                                                                                                                                                                                                                                                                                                                                                                                                                                                                                                                                                                                                                                                                                                                                                                                                                                                                                                                                                                                                                                                                                                                                                                                                                                                                                                                                                                                                                                                                                                                                                                                                                                                                                                                                                                                                                                                                              |            |
| 5-Mar-2019      | Rogers Internet (March 2019)               | GL 40500 Phone Charges        | - 22.63           | ¢ •                                                                                                                                                                                                                                                                                                                                                                                                                                                                                                                                                                                                                                                                                                                                                                                                                                                                                                                                                                                                                                                                                                                                                                                                                                                                                                                                                                                                                                                                                                                                                                                                                                                                                                                                                                                                                                                                                                                                                                                                                                                                                                                            |            |
| 5-Apr-2019      | Rogers Internet (April 2019)               | GL 40500 Phone Charges        | 22.59             |                                                                                                                                                                                                                                                                                                                                                                                                                                                                                                                                                                                                                                                                                                                                                                                                                                                                                                                                                                                                                                                                                                                                                                                                                                                                                                                                                                                                                                                                                                                                                                                                                                                                                                                                                                                                                                                                                                                                                                                                                                                                                                                                |            |
| 3-Mar-2019      | Presto (March 2019)                        | GL 68200 Public Transit Cost  | 146.25            |                                                                                                                                                                                                                                                                                                                                                                                                                                                                                                                                                                                                                                                                                                                                                                                                                                                                                                                                                                                                                                                                                                                                                                                                                                                                                                                                                                                                                                                                                                                                                                                                                                                                                                                                                                                                                                                                                                                                                                                                                                                                                                                                | ļ          |
| 31-Mar-2019     | Shoppers D M - Presto (April 2019)         | GL 68200 Public Transit Cost  | 151.15            | and the second s |            |
| 4-Apr-2019      | CICS ( Bike Blender Rental for Eco Fair)   | GL 41500 Ward Council Expense | 50.00             | Ź                                                                                                                                                                                                                                                                                                                                                                                                                                                                                                                                                                                                                                                                                                                                                                                                                                                                                                                                                                                                                                                                                                                                                                                                                                                                                                                                                                                                                                                                                                                                                                                                                                                                                                                                                                                                                                                                                                                                                                                                                                                                                                                              | fo         |
| 4-Apr-2019      | Dollar Tree (Supplies for Eco Fair)        | GL 41500 Ward Council Expense | 8.48              | V                                                                                                                                                                                                                                                                                                                                                                                                                                                                                                                                                                                                                                                                                                                                                                                                                                                                                                                                                                                                                                                                                                                                                                                                                                                                                                                                                                                                                                                                                                                                                                                                                                                                                                                                                                                                                                                                                                                                                                                                                                                                                                                              |            |
| 4-Apr-2019      | Dollarama (Supplies for Eco Fair)          | GL 41500 Ward Council Expense | 15.03             | <i></i>                                                                                                                                                                                                                                                                                                                                                                                                                                                                                                                                                                                                                                                                                                                                                                                                                                                                                                                                                                                                                                                                                                                                                                                                                                                                                                                                                                                                                                                                                                                                                                                                                                                                                                                                                                                                                                                                                                                                                                                                                                                                                                                        |            |
| 5-Apr-2019      | Dollarama (Supplies for Eco Fair)          | GL 41500 Ward Council Expense | 6.78              | 1                                                                                                                                                                                                                                                                                                                                                                                                                                                                                                                                                                                                                                                                                                                                                                                                                                                                                                                                                                                                                                                                                                                                                                                                                                                                                                                                                                                                                                                                                                                                                                                                                                                                                                                                                                                                                                                                                                                                                                                                                                                                                                                              |            |
| 6-Apr-2019      | Dollarama (Supplies for Eco Fair)          | GL 41500 Ward Council Expense | 20.96             | *                                                                                                                                                                                                                                                                                                                                                                                                                                                                                                                                                                                                                                                                                                                                                                                                                                                                                                                                                                                                                                                                                                                                                                                                                                                                                                                                                                                                                                                                                                                                                                                                                                                                                                                                                                                                                                                                                                                                                                                                                                                                                                                              |            |
| 5-Apr-2019      | Costco (Refreshments for Eco Fair)         | GL 41500 Ward Council Expense | 55.00             | 1                                                                                                                                                                                                                                                                                                                                                                                                                                                                                                                                                                                                                                                                                                                                                                                                                                                                                                                                                                                                                                                                                                                                                                                                                                                                                                                                                                                                                                                                                                                                                                                                                                                                                                                                                                                                                                                                                                                                                                                                                                                                                                                              | 10         |
| 6-Apr-2019      | Metro (Refreshments for Eco Fair)          | GL 41500 Ward Council Expense | 24.02             | 2, 2 <sup>4</sup>                                                                                                                                                                                                                                                                                                                                                                                                                                                                                                                                                                                                                                                                                                                                                                                                                                                                                                                                                                                                                                                                                                                                                                                                                                                                                                                                                                                                                                                                                                                                                                                                                                                                                                                                                                                                                                                                                                                                                                                                                                                                                                              | <i>ê</i> o |
| 6-Apr-2019      | Metro (Refreshments for Eco Fair)          | GL 41500 Ward Council Expense | 18.03             | p <sup>2</sup>                                                                                                                                                                                                                                                                                                                                                                                                                                                                                                                                                                                                                                                                                                                                                                                                                                                                                                                                                                                                                                                                                                                                                                                                                                                                                                                                                                                                                                                                                                                                                                                                                                                                                                                                                                                                                                                                                                                                                                                                                                                                                                                 | Ŕ          |

Total Amount for Reimbursement: 611.69

I agree to all expense claim records attached being posted on the Toronto District School Board Trustee Expenses webpage as submitted, subject to the following conditions: